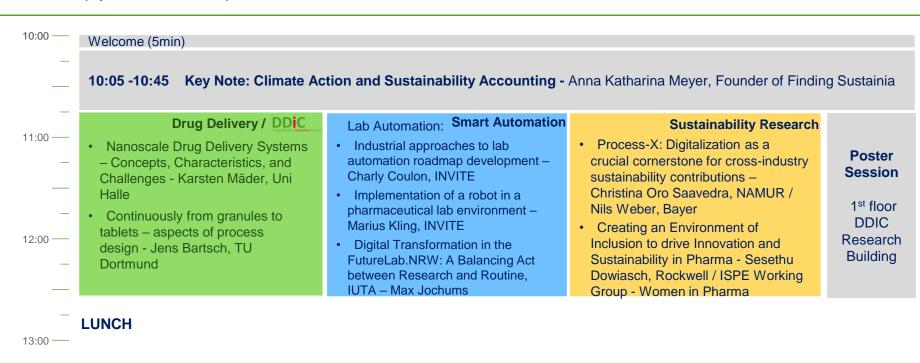

## Science Day @ INVITE 2024

Agenda – June 24, 2024 (Part 1)

DRAFT (Update 2024-06-13)